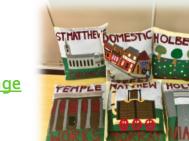

### Craft Group Heritage **Cushions**

Throughout the last quarter members of

HEA's craft group have produced fabulous heritage cushions, showcasing historical sites in the Holbeck area. The set of 6 cushions includes St Matthew's Church, Domestic Street, Holbeck Moor, Temple Works, Matthew Murray