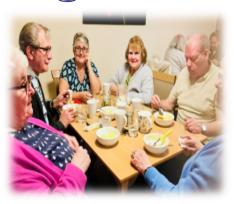

### Themed Lunches

HEA continued the themed lunch trend into the New Year. A special thank you to Gordon and his wife from the City of Leeds Pipe Band who played the bagpipes and performed a traditional ceremony with haggis at the Robert Burn's Celebratory lunch. We indulged in a romantic afternoon for Valentine's Day and we are welcoming in the start to the spring season with our Easter Lunch.

If you would like to join us for more of HEA's Themed Lunches then please refer to our Upcoming Events (Page 6) of this newsletter for further information.