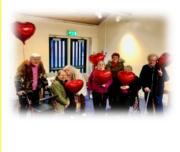

### Themed Lunches

HEA continued the themed lunch trend into the New Year. A special thank you to Gordon and his wife from the City of Leeds Pipe Band who played the bagpipes and performed a traditional ceremony with haggis at the Robert Burn's Celebratory lunch. We indulged in a romantic afternoon for Valentine's Day and we are welcoming in the start to the spring season with our Easter Lunch.

If you would like to join us for more of HEA's Themed Lunches then please refer to our Upcoming Events (Page 6) of this newsletter for further information.