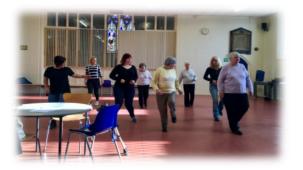

# Dancing in time

.....Dancing In Time, a project from Yorkshire Dance focusing on falls prevention in a fun and social method through the form of dance.....

Yorkshire Dance and HEA welcomed older people from across South Leeds to ten weeks of Dancing In Time. These gentle dance exercise sessions are taking place, weekly on Tuesdays and Fridays at St Matthew's Community Centre. Everyone welcome to try out these great sessions as a taster to gentle exercise.