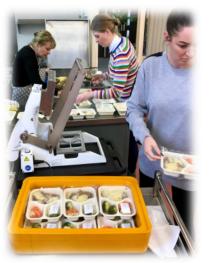

# Snowy Weather did not stop play at HEA....

On Friday the 2nd March due to the adverse weather conditions during the week HEA staff team provided an outreach meal service for **23 service** 

**users** whom were unable to get out and had been socially isolated from family and friends. This was the first time that we were able to use our new equipment provided by a Leeds Building Society grant. The team turned

around these meals and delivered a hot nutritious lunch by 1pm and at the same time were able to carry out **over 50** wellbeing checks.

For more information on our Outreach meals on wheels service please call 0113 245 5553.